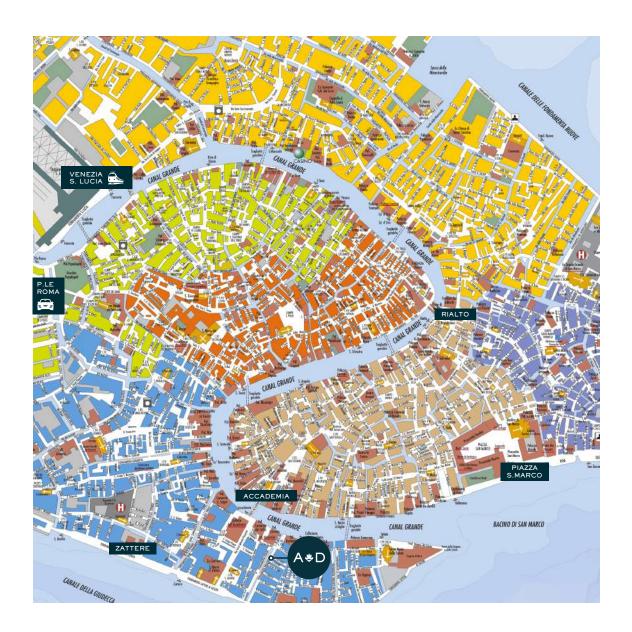

#### **ADDRESS**

American Dinesen Hotel
Dorsoduro, 628 30123 Venezia
T +39.041.5204733 F +39.041.5204048
reception@hotelamerican.com
www.hotelamerican.com

( next page > directions )

#### FROM THE AIRPORT

The best way to reach our hotel from Marco Polo Airport is to get a private taxiboat directly to our hotel (it takes about 40 minutes and it costs about euro 140,00 in total up to 4 people including luggage during the day) or you may use the "Alilaguna" water bus service to Zattere boatstation (it takes about 1 hour and 40 minutes and it costs euro 17,00 each including luggage); from Zattere follow the canal on your right and turn left after having crossed the first bridge on the way and follow the S. Vio Canal (fondamenta Bragadin) for about 100 meters (just 2 minutes walk in total), you will find our hotel on the right side. Otherwise from the airport you can take a public bus to Piazzale Roma (the direct one - atvo company - takes about 25 minutes and costs about 9,50 euro including luggage), or taxi car to Piazzale Roma then follow the directions from Piazzale Roma.

# FROM PIAZZALE ROMA OR RAILWAY STATION

From Piazzale Roma (car parking) or from S. Lucia Railway Station you can take a private taxi boat directly to our hotel (it takes 15 minutes and it costs about 70,00 euro in total up to 4 people including luggage) or a public waterbus number 1 or 2 to Accademia boatstation (it takes about 30 minutes and it costs about euro 9,50 per person), then go left following direction to Peggy Guggenheim Collection for about 100 meters and turn right after the first bridge (just 2 minutes walk in total). PARKING We suggest you to park your car at the garage San Marco at Piazzale Roma so

at your check out we will give you a discount coupon to grant you a 20% discount on winter time and 10% discount the rest of the year for the parking. Piazzale Roma is the bus terminal just at the end of the bridge from the land. If you wish to reserve (min. stay: 2 nights), they accept only online reservation: www.garagesanmarco.it. Otherwise you may park your car at Tronchetto Island just before Piazzale Roma and from there get line n.2 to Zattere.